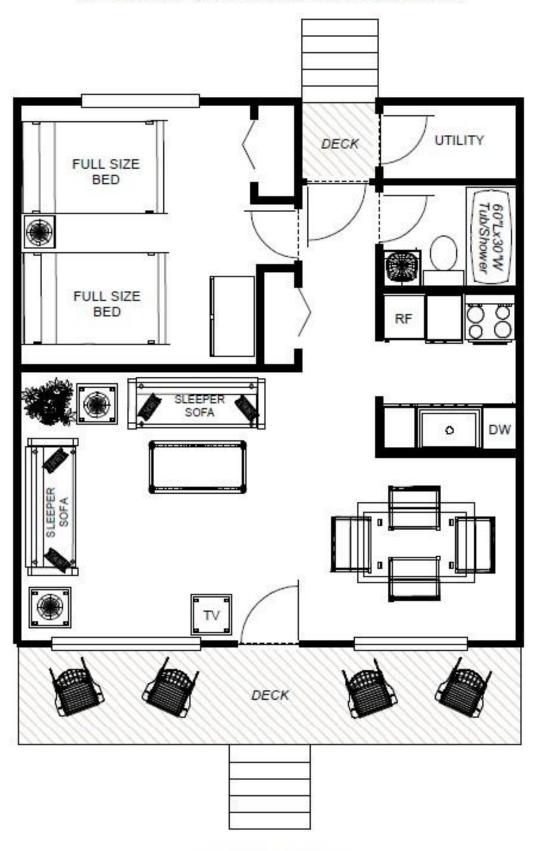

### TYPICAL COTTAGE FLOOR PLAN

4th HOLE SIDE

Each Cottage can accommodate 4-8 adults with Quadruple (4-Some) occupancy required for our very popular Golf Packages. The cottages have a bedroom with 2 Double beds, a living room with 2 Queen Sleeper sofas, Dining area, and a fully stocked kitchen with dishwasher, range, refrigerator, microwave, and coffee maker. Silverware, Plates, Glasses, Pots and Pans as well as all linens and daily housekeeping are also provided.