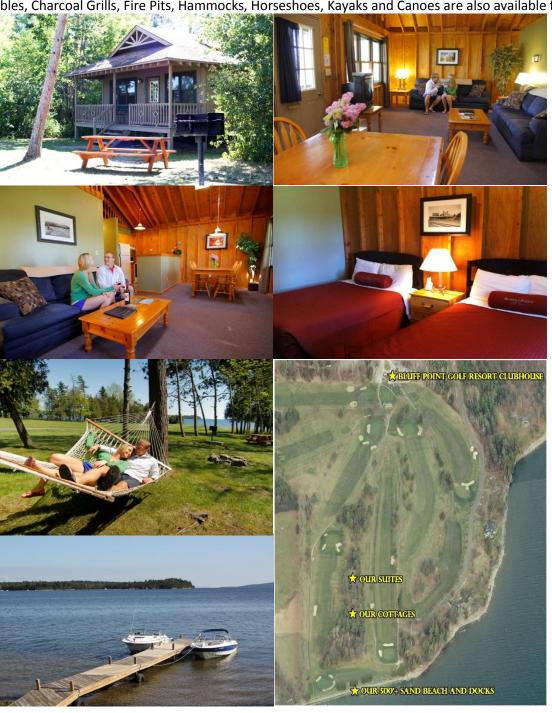

#### **Cottage Information**

Our Cottages are located between the 4<sup>th</sup> and 6<sup>th</sup> Fairways with views of the course and Lake Champlain. All of our rooms are accessible only via Golf Cart. Upon Check-In you will be provided with a Golf Cart which you will have for the duration of your stay. Please note that our rooms do not have air conditioning, but are equipped with cooling fans which draw heat out and fresh air in through the windows, they also have heaters for those cool Spring and Fall nights.

Each Cottage can accommodate 4-8 adults with Quadruple (4-Some) occupancy required for our very popular Golf Packages. The cottages have a bedroom with 2 Double beds, a living room with 2 Queen Sleeper sofas, Dining area, and a fully stocked kitchen with dishwasher, range, refrigerator, microwave, and coffee maker. Silverware, Plates, Glasses, Pots and Pans as well as all linens and daily housekeeping are also provided.

Picnic Tables, Charcoal Grills, Fire Pits, Hammocks, Horseshoes, Kayaks and Canoes are also available for use.